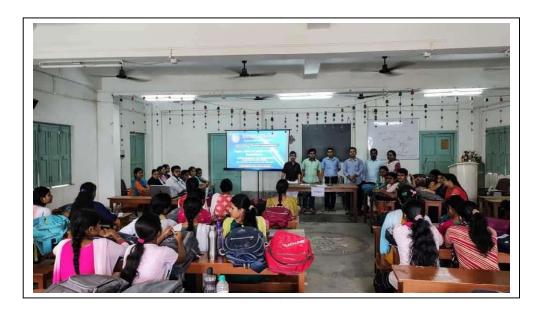

#### REPORT

A one day special lecture was organized by the Morning section, IQAC and Gender Sensitization Committee on dated 13/08/2019. Mr. Saikat Mallick was the resource person of the lecture. As many as 72 student's attendant the lecture. Entitled "An interactive lecture session on HER VOICE: HER VOTE: ELECTORAL LITERACY OF WOMEN. The seminar ended with applause. It was a grand success.

 OBJECT OF THE ACTIVITES: To give women proper understanding about elections and voting.

 DATE AND TIME: 13.08.2019 & 8.00am (Room No- 107)

 NUMBER OF STUDENT: 72

 SPEAKER:
 SAIKAT MALLICK

 Dept. of Political Science, Katwa College

**<u>OUTCOME</u>**: 1.Students are concern about voting system.

2. Give a statistical data illustrating voter turnout among women compared to men.

3. Emphasis on women literacy.

4. Empowerment of women in political participation and decision making processes.