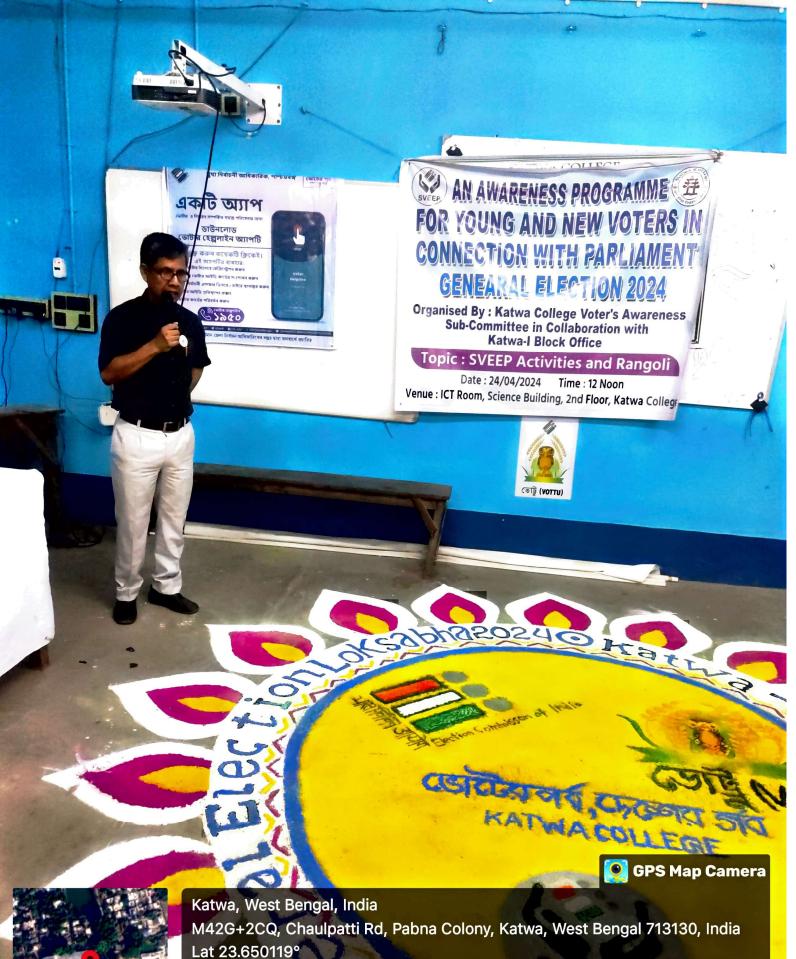

#### REPORT

A one day special lecture was organized by the Morning section, IQAC and Gender Sensitization Committee on dated 13/08/2019. Mr. Saikat Mallick was the resource person of the lecture. As many as 72 student's attendant the lecture. Entitled "An interactive lecture session on HER VOICE: HER VOTE: ELECTORAL LITERACY OF WOMEN. The seminar ended with applause. It was a grand success.

 OBJECT OF THE ACTIVITES: To give women proper understanding about elections and voting.

 DATE AND TIME: 13.08.2019 & 8.00am (Room No- 107)

 NUMBER OF STUDENT: 72

 SPEAKER:
 SAIKAT MALLICK

 Dept. of Political Science, Katwa College