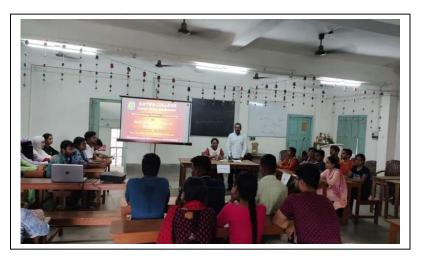

#### REPORT

A one day special lecture was organized by the Morning section, IQAC and Gender Sensitization Committee on dated 13/08/2019. Mr. Saikat Mallick was the resource person of the lecture. As many as 72 student's attendant the lecture. Entitled "An interactive lecture session on HER VOICE: HER VOTE: ELECTORAL LITERACY OF WOMEN. The seminar ended with applause. It was a grand success.

 OBJECT OF THE ACTIVITES: To give women proper understanding about elections and voting.

 DATE AND TIME: 13.08.2019 & 8.00am (Room No- 107)

 NUMBER OF STUDENT: 72

 SPEAKER:
 SAIKAT MALLICK

 Dept. of Political Science, Katwa College