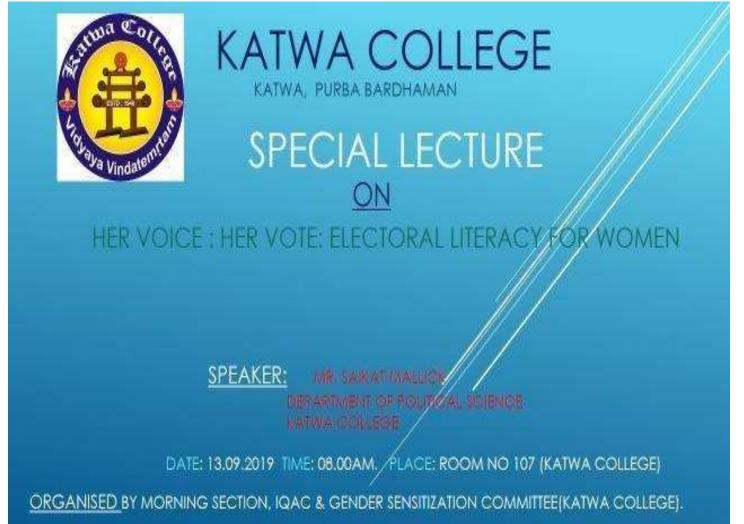

#### REPORT

A one day special lecture was organized by the Morning section, IQAC and Gender Sensitization Committee on dated 13/08/2019. Mr. Saikat Mallick was the resource person of the lecture. As many as 72 student's attendant the lecture. Entitled "An interactive lecture session on HER VOICE: HER VOTE: ELECTORAL LITERACY OF WOMEN. The seminar ended with applause. It was a grand success.

 OBJECT OF THE ACTIVITES: To give women proper understanding about elections and voting.

 DATE AND TIME: 13.08.2019 & 8.00am (Room No- 107)

 NUMBER OF STUDENT: 72

 SPEAKER:
 SAIKAT MALLICK

 Dept. of Political Science, Katwa College

#### Notice

It is hereby informed that the Morning Section, IQAC & Gender Sensitization Committee, Katwa College will organize a program titled "HER VOICE : HER VOTE : ELECTORAL LITERACY FOR WOMEN" on 13.08.2019 at the room no -107 at 08.00 am. All the running Students of our college are hereby directed to attend the said program positively.