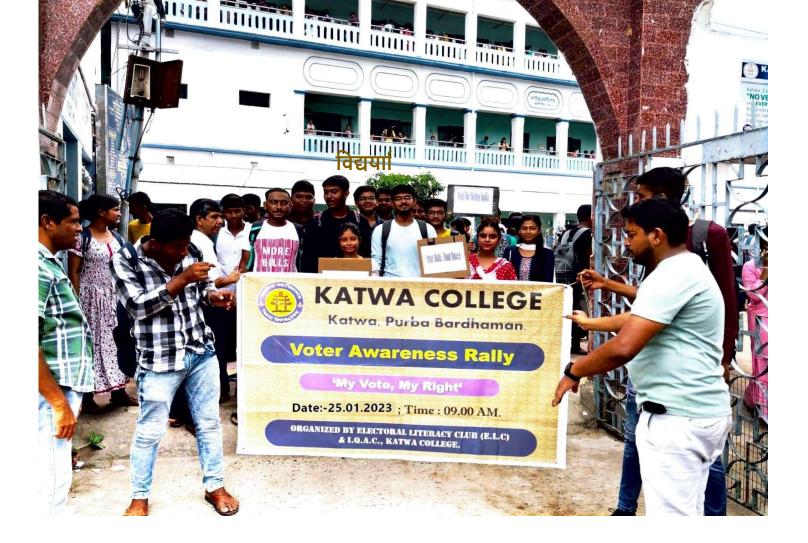

t Masumdap       |
| nd Abdul NWP, Islam      | BA     | 210911210656  | Md Abdul NWM ISlam    |
| Ritam Beretya            | B.A.   | 210411211192  | Ritam Banerin.        |
| Prahallad Dere           | BIA    | 2104/121090   | Prochallad peg        |
| Risslay Pol              | B.A    | 21041121191   | Aushin, Pal           |
| Rubiul SK                | B.A    | 210411211010  |                       |
| muninel Land malier      | B.A    | 210411210635  | maninal Lamel malie   |
| Somuja Das               | B.A    | 21641121133   | -                     |
| Sahided Molla            | B.A    | 210411211283  |                       |
| Sayan Ochooth            | B.A    | 219411211397  | Soyary Ochosh         |
| Roni 402-9-10_           | B.A    | 210411211232  |                       |



Katwa : Purba Bardhaman



: 713 130, India.

Date : 02.02.2023

#### <u>Report on Celebration of National Voter's Day (NVD) observed</u> on 25.01.2023

The National Voters Day has been celebrated on Jan-25 every year since 2011 across the Country to mark the foundation day of The Election Commission of India (ECI) i.e 25<sup>th</sup> January 1950.

A rally within College campus was organized by the ELC. Our Principal Dr. Nirmalendu Sarkar inaugurated the ceremony. The members of the ELC, teachers, non-teaching staffs and more than 70 students participated in the ceremony. A lecture about the duties of our national level in respect of our democracy was discussed in seminar lecture.

Attendance : More than 70 students were present at the program.

#### **Objective:**

Discuss about the si