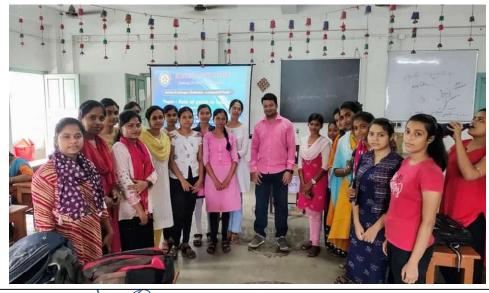

#### REPORT

A one day special lecture was organized by the Morning section, IQAC and Gender Sensitization Committee on dated 13/08/2019. Mr. Saikat Mallick was the resource person of the lecture. As many as 72 student's attendant the lecture. Entitled "An interactive lecture session on HER VOICE: HER VOTE: ELECTORAL LITERACY OF WOMEN. The seminar ended with applause. It was a grand success.

 OBJECT OF THE ACTIVITES: To give women proper understanding about elections and voting.

 DATE AND TIME: 13.08.2019 & 8.00am (Room No- 107)

 NUMBER OF STUDENT: 72

 SPEAKER:
 SAIKAT MALLICK

 Dept. of Political Science, Katwa College

**<u>OUTCOME</u>**: 1.Students are concern about voting system.

2. Give a statistical data illustrating voter turnout among women compared to men.

3. Emphasis on women literacy.

4. Empowerment of women in political participation and decision making processes.