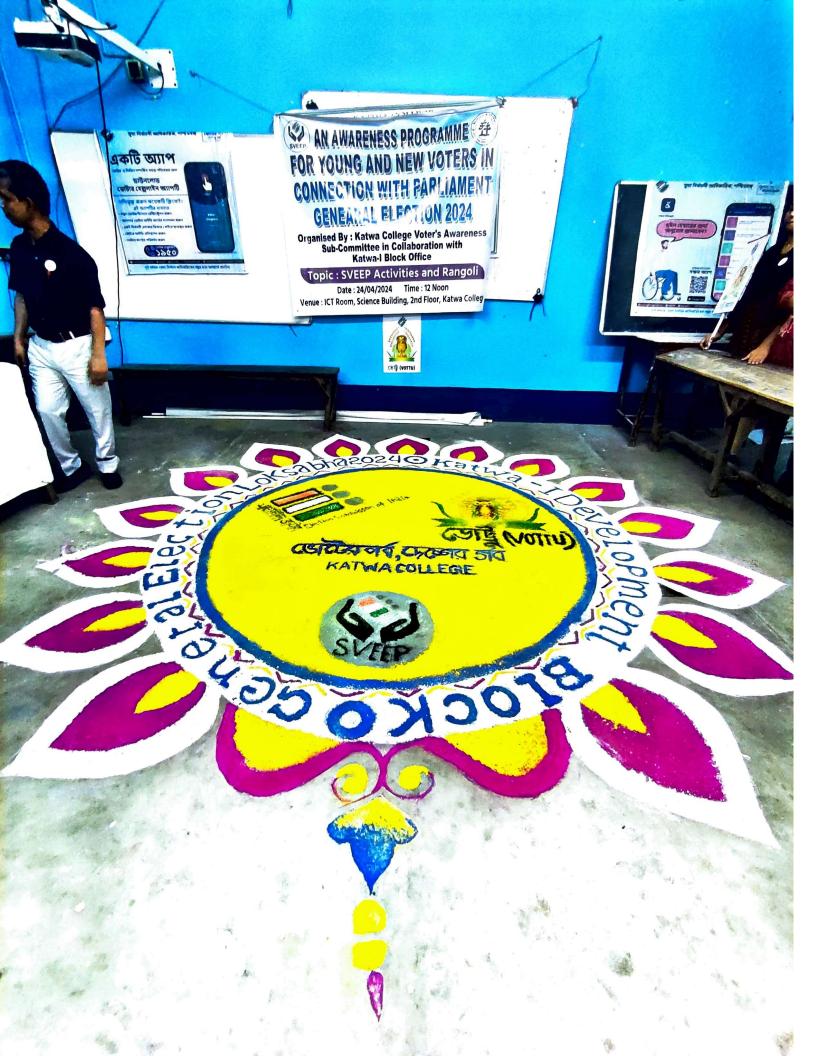

#### REPORT

A one day special lecture was organized by the Morning section, IQAC and Gender Sensitization Committee on dated 13/08/2019. Mr. Saikat Mallick was the resource person of the lecture. As many as 72 student's attendant the lecture. Entitled "An interactive lecture session on HER VOICE: HER VOTE: ELECTORAL LITERACY OF WOMEN. The seminar ended with applause. It was a grand success.

 OBJECT OF THE ACTIVITES: To give women proper understanding about elections and voting.

 DATE AND TIME: 13.08.2019 & 8.00am (Room No- 107)

 NUMBER OF STUDENT: 72

 SPEAKER:
 SAIKAT MALLICK

 Dept. of Political Science, Katwa College