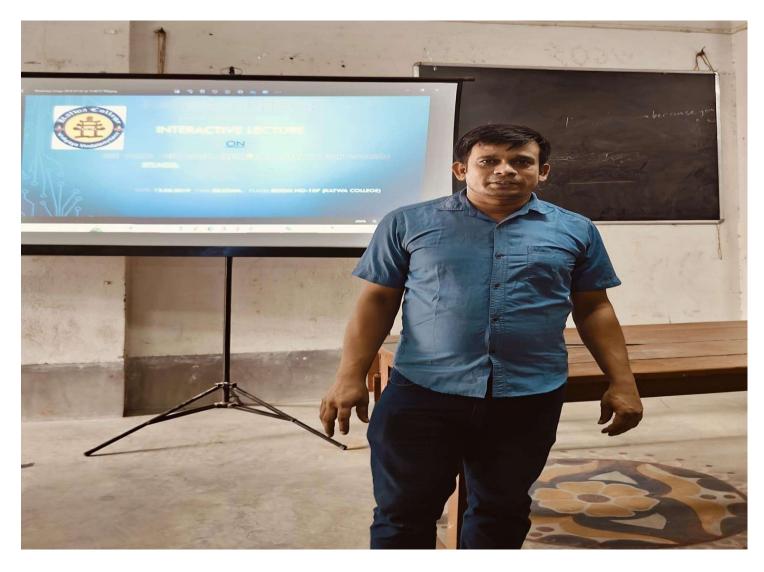

#### REPORT

A one day special lecture was organized by the Morning section, IQAC and Gender Sensitization Committee on dated 13/08/2019. Mr. Saikat Mallick was the resource person of the lecture. As many as 72 student's attendant the lecture. Entitled "An interactive lecture session on HER VOICE: HER VOTE: ELECTORAL LITERACY OF WOMEN. The seminar ended with applause. It was a grand success.

 OBJECT OF THE ACTIVITES: To give women proper understanding about elections and voting.

 DATE AND TIME: 13.08.2019 & 8.00am (Room No- 107)

 NUMBER OF STUDENT: 72

 SPEAKER:
 SAIKAT MALLICK

 Dept. of Political Science, Katwa College