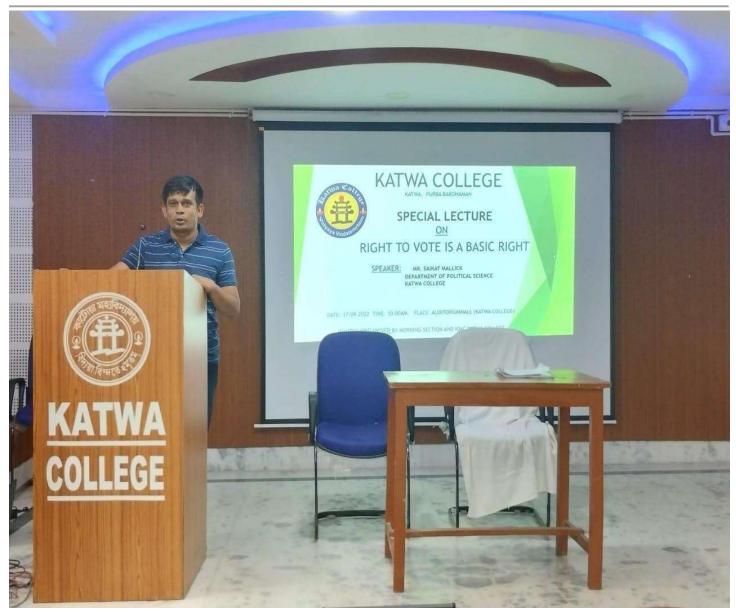

#### REPORT

A one day special lecture was organized by the Morning section, IQAC and Gender Sensitization Committee on dated 13/08/2019. Mr. Saikat Mallick was the resource person of the lecture. As many as 72 student's attendant the lecture. Entitled "An interactive lecture session on HER VOICE: HER VOTE: ELECTORAL LITERACY OF WOMEN. The seminar ended with applause. It was a grand success.

 OBJECT OF THE ACTIVITES: To give women proper understanding about elections and voting.

 DATE AND TIME: 13.08.2019 & 8.00am (Room No- 107)

 NUMBER OF STUDENT: 72

 SPEAKER:
 SAIKAT MALLICK

 Dept. of Political Science, Katwa College