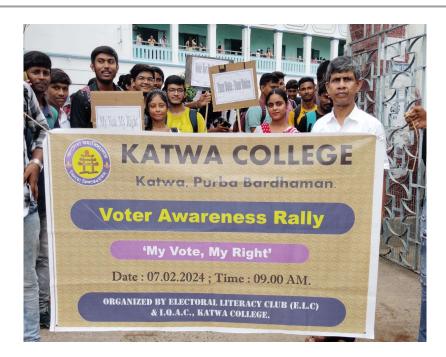

Pan                             |                                 |
| 50 | SOUMIK PAL           | B.A Pass Geograph                     | y Sounick Pol                   |
| 51 |                      | 1                                     | 4                               |
| 52 | (USU SV.             | 100111111                             | TO MARK                         |
| 53 |                      |                                       |                                 |
| 54 |                      |                                       |                                 |
| 55 |                      | and defendances                       |                                 |
| 56 |                      | and the second second                 |                                 |











/

| (ATWA COLLEGE<br>(Affiliated to the University of Bardwann)<br>P.O.: Gavo, Su.Y.: Hove Bardwann, West Bengal, 713130, India<br>P.Dene: +91 8101078393, E-mail: katcoll2009@gmail.com, Website: www.katwacollege.ac.in |        |                |                             |
|-----------------------------------------------------------------------------------------------------------------------------------------------------------------------------------------------------------------------|--------|----------------|-----------------------------|
|                                                                                                                                                                                                                       |        |