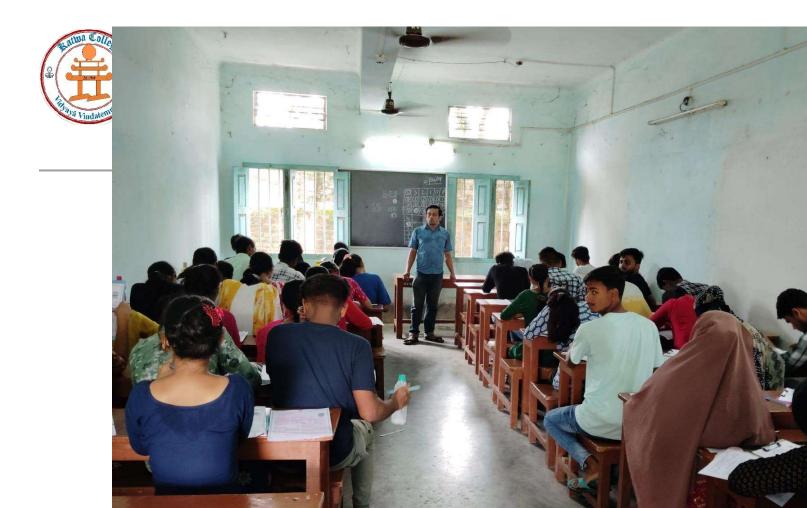

#### REPORT

A one day special lecture was organized by the Morning section, IQAC and Gender Sensitization Committee on dated 13/08/2019. Mr. Saikat Mallick was the resource person of the lecture. As many as 72 student's attendant the lecture. Entitled "An interactive lecture session on HER VOICE: HER VOTE: ELECTORAL LITERACY OF WOMEN. The seminar ended with applause. It was a grand success.

 OBJECT OF THE ACTIVITES: To give women proper understanding about elections and voting.

 DATE AND TIME: 13.08.2019 & 8.00am (Room No- 107)

 NUMBER OF STUDENT: 72

 SPEAKER:
 SAIKAT MALLICK

 Dept. of Political Science, Katwa College