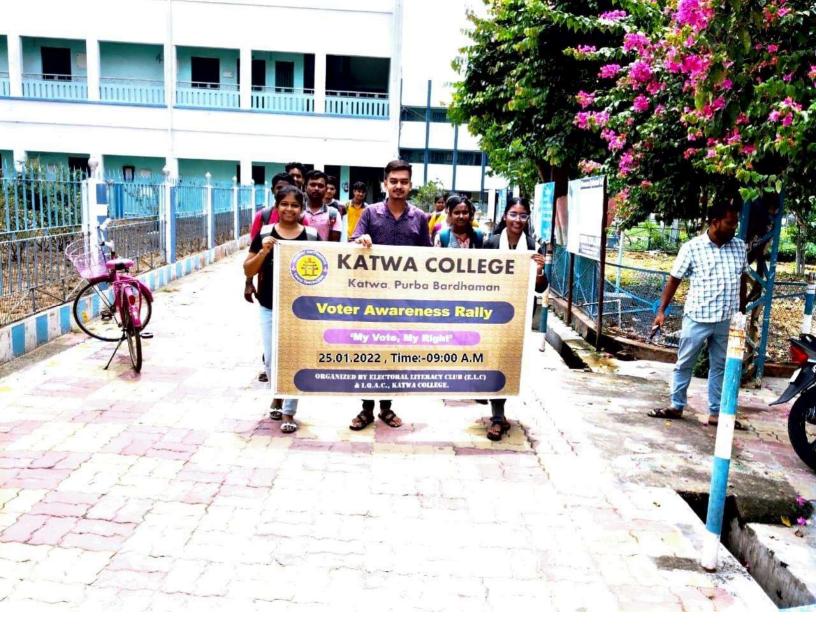

e present at the program.

#### **Objective:**

Discuss about the significance of the "National Voter's Day". To involve the new voters (Students of more than 18 years of age) in the festival of Democracy to apply their Democratic Rights casting their votes.

#### Outcome:

The main purpose of "National Voter's Day (NVD)" celebration is to encourage, facilitate and maximize enrolment, especially for new voters and for promoting informed participation in the Electoral Process. They are realizing the duties to our nation as a citizen of India. To protect their democratic right casting their votes.

02/02/2022

Convenor Electoral Literacy Club Katwa College Convener Electoral Literacy Club (ELC) KATWA COLLEGE

Principal 2/02/022\_ Katwa College

Principal Katwa College Katwa Purba Bardhaman





KATWA COLLEGE (Affiliated to the University of Burdwan) Principal's Office, P.O.: Katwa, Dist.: PurbaBardhaman, West Bengal, PIN: 713 130, India. Mobile: +918101078393 ॥विद्ययाविन्दतेऽमृतम्॥

## **Report on Special Lecture**

Date: 03.02.2022

Introduction : On 21<sup>st</sup> January 2022, a special lecture titled 'ROLE OF YOUTH IN INDIAN DEMOCRACY' was conducted at Katwa College, aimed at enlightening students on the significance of people's participation in electoral processes in democratic system. The lecture, organized by the college, featured Mr. Saikat Mallick, faculty member known for his expertise in social science.

Event Overview: The lecture began at 09:00 AM in Room No. 107 of the Main Building. Total 64 students attended from various departments across the college, reflec