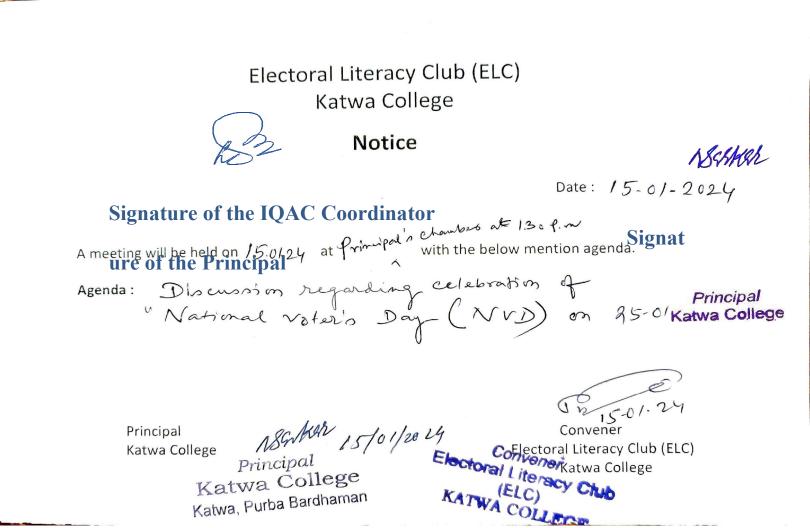

llege

Signature of the



(Affiliated to the University of Burdwan) Principal's Office, P.O.: Katwa, Dist.: PurbaBardhaman, West Bengal, PIN: 713 130, India. Mobile: +918101078393 וומבניום-במלגקתא וו



KATWA COLLEGE

# INTERACTIVE LECTURE

HER VOICE : HER VOTE : ELECTROAL LITERACY FOR WOMEN

SPEAKER: MR. SAIKAT MALLICK DEPARTMENT OF POLITICAL SCIENCE KATWA COLLEGE

DATE: 04.12.2023 TIME: 08.00AM. PLACE: ROOM NO-101 (KATWA COLLEGE)

ORGANISED BY MORNING SECTION, IDAC, GENDER SANITIZATION COMMITTEE(KATWA COLLEGE).

Signature of the IQAC Coordinator Coordinator IQAC Katwa College

Signature of the Principal



(Affiliated to the University of Burdwan)

Principal's Office,

P.O.: Katwa, Dist.: PurbaBardhaman, West Bengal, PIN: 713 130, India.

Mobile: +918101078393 ॥विद्ययाविन्दतेऽमृतम्॥







Г

|                                      |            |                 | 0 0                             |
|--------------------------------------|------------|-----------------|---------------------------------|
| Name of the Perticiparts             | Course     | Roll No         | Signato Since (                 |
| Manab Biswad                         | B.D        | 210411210616    | Manab Biswod                    |
| Mangalmay Pal                        | BA         |                 | Mangalmay Pal                   |
| MD Mamun Mlader<br>Ramist Chatterfee | B.A.       | 210(112)0665    |                                 |
|                                      |            | 210411211119    | Ronji Challeffie<br>Ronj Mondal |
| Roni Mondal<br>Sassal Sarekare       | B.A.