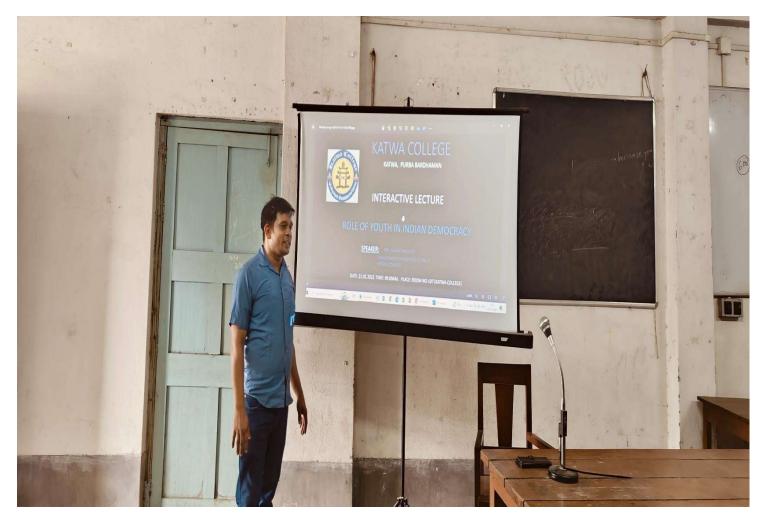

#### REPORT

A one day special lecture was organized by the Morning section, IQAC and Gender Sensitization Committee on dated 13/08/2019. Mr. Saikat Mallick was the resource person of the lecture. As many as 72 student's attendant the lecture. Entitled "An interactive lecture session on HER VOICE: HER VOTE: ELECTORAL LITERACY OF WOMEN. The seminar ended with applause. It was a grand success.

 OBJECT OF THE ACTIVITES: To give women proper understanding about elections and voting.

 DATE AND TIME: 13.08.2019 & 8.00am (Room No- 107)

 NUMBER OF STUDENT: 72

 SPEAKER:
 SAIKAT MALLICK

 Dept. of Political Science, Katwa College