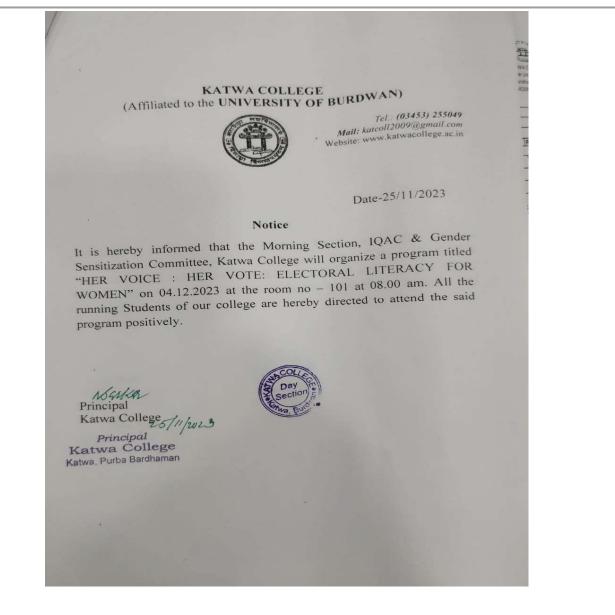

#### Notice

It is hereby informed that the Morning Section, IQAC & Gender Sensitization Committee, Katwa College will organize a program titled "HER VOICE : HER VOTE : ELECTORAL LITERACY FOR WOMEN" on 13.08.2019 at the room no -107 at 08.00 am. All the running Students of our college are hereby directed to attend the said program positively.