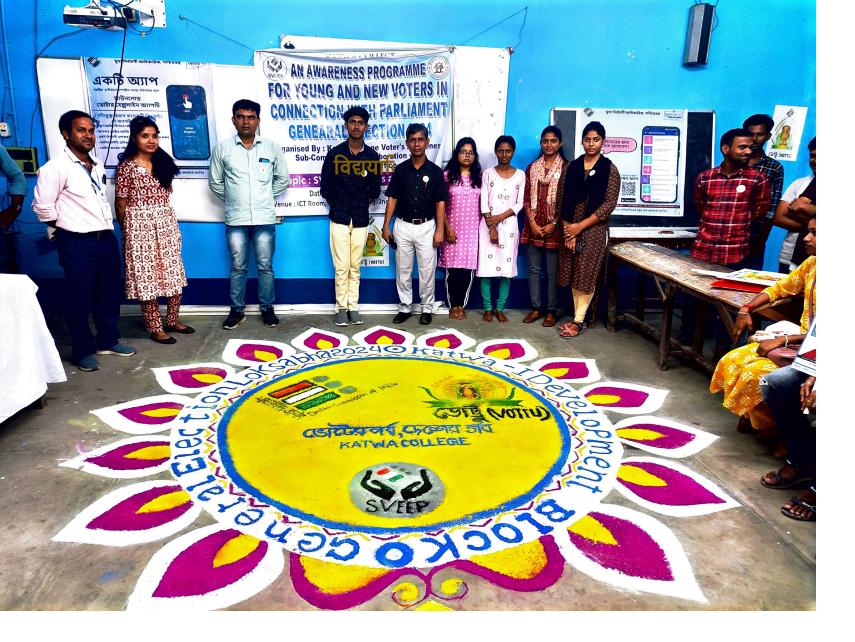

| Student     | Esha Ghosh        |
| 48    | SAYANTAN HARZRA      | Katwa College                           | SACT-1      | ch,               |
| 49    | TANMOY SINGHA        | Katwa College                           | Giroup-D    | T-Sept-           |
| 50    | Puitan Koney         | Katwa College                           | Student     | Billam Konaz      |
| 51    |                      | Katwa College                           |             |                   |
| 52    |                      | Katwa College                           |             |                   |
| 53    |                      | Katwa College                           |             |                   |

Signature of Principal Katwa College

Signature of IQAC, Coordinator Katwa College







Katwa, West Bengal, India M42G+2CQ, Chaulpatti Rd, Pabna Colony, Katwa, West Bengal 713130, India Lat 23.649972° Long 88.126128° 24/04/24 01:12 PM GMT +05:30

CI

विद्ययागि

**G000** 

AN AWARENESS PROGRAMME FOR YOUNG AND NEW VOTERS IN CONNECTION WITH PARLIAMENT GENER. AL ELECTION 2024 Organized By Katha College Vietr's Awareness Sub Committee in Collaboration with Kathval Block Online Topic: SVEEP Activities and Rangol

CONTRACOLLEGE

Date : 24/04/2024 nue : ICT Room, Science Ruite



Long 88.126003°

00d

24/04/24 01:11 PM GMT +05:30







Katwa :PurbaBardhaman



# A report of an awareness program in respect of a program held on 24.04.2024 at 12:00 Noon in ICT Room, Science Building Room, 2<sup>nd</sup> Floor.

An awareness program for "Young & new voters in connection with Parli