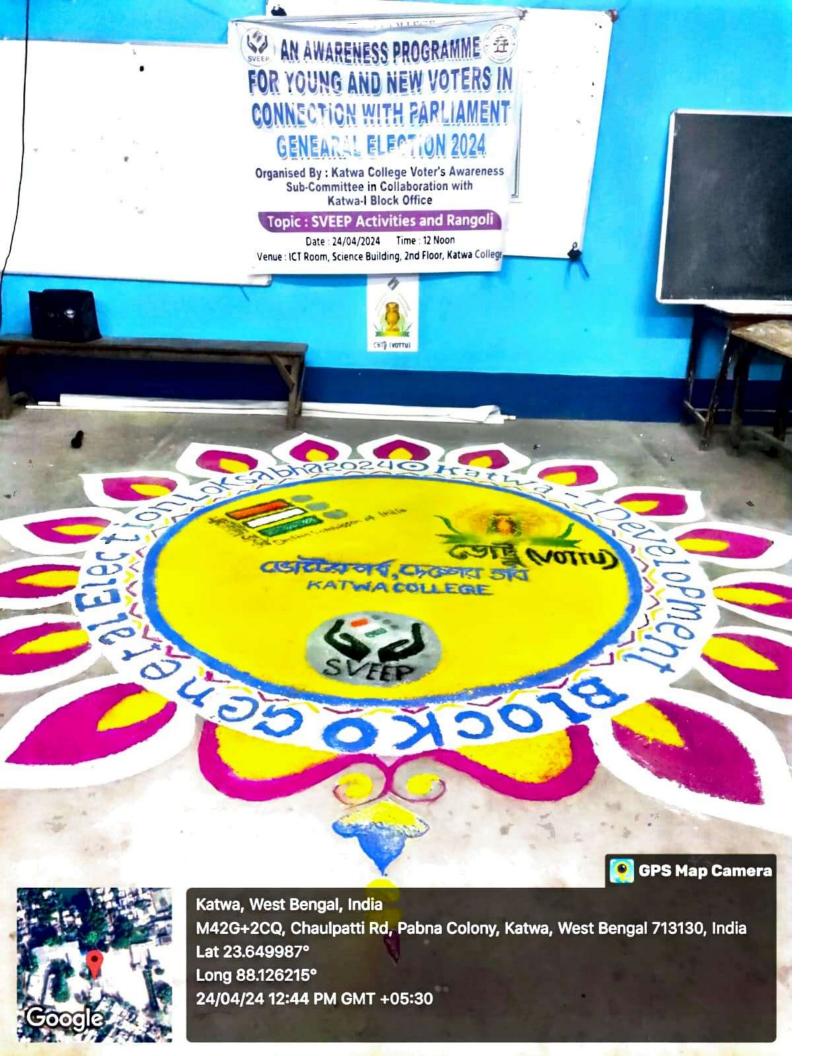

#### REPORT

A one day special lecture was organized by the Morning section, IQAC and Gender Sensitization Committee on dated 13/08/2019. Mr. Saikat Mallick was the resource person of the lecture. As many as 72 student's attendant the lecture. Entitled "An interactive lecture session on HER VOICE: HER VOTE: ELECTORAL LITERACY OF WOMEN. The seminar ended with applause. It was a grand success.

 OBJECT OF THE ACTIVITES: To give women proper understanding about elections and voting.

 DATE AND TIME: 13.08.2019 & 8.00am (Room No- 107)

 NUMBER OF STUDENT: 72

 SPEAKER:
 SAIKAT MALLICK

 Dept. of Political Science, Katwa College