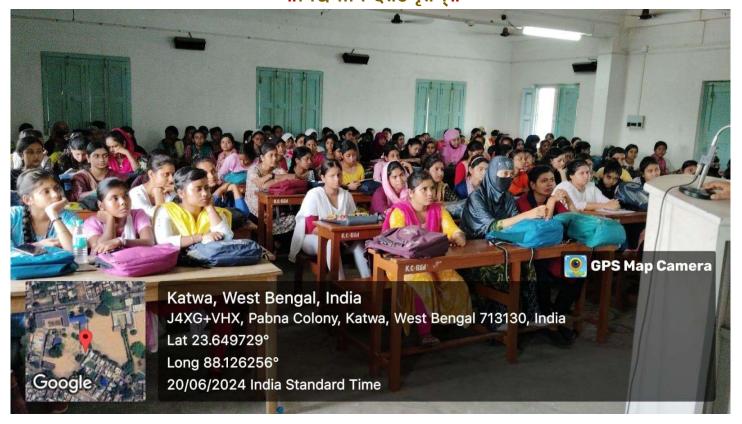

dinator IQAC Katwa College

NSCHARK

Signature of the Principal



(Affiliated to the University of Burdwan) Principal's Office, P.O.: Katwa, Dist.: PurbaBardhaman, West Bengal, PIN: 713 130, India. Mobile: +918101078393 ااविद्ययाविन्दतेऽमृतम् ॥



Signature of the IQAC Coordinator Coordinator IQAC Katwa College

Signature of the Principal



(Affiliated to the University of Burdwan) Principal's Office, P.O.: Katwa, Dist.: PurbaBardhaman, West Bengal, PIN: 713 130, India. Mobile: +918101078393 ااविद्ययाविन्दतेऽमृतम् ॥



Signature of the IQAC Coordinator Coordinator IQAC Katwa College

NSCHARK

Signature of the Principal



(Affiliated to the University of Burdwan) Principal's Office, P.O.: Katwa, Dist.: PurbaBardhaman, West Bengal, PIN: 713 130, India. Mobile: +918101078393 וומבניום-במכ



Signature of the IQAC Coordinator

Coordinator IQAC Katwa College

NSCHARK

Signature of the Principal



(Affiliated to the University of Burdwan) Principal's Office, P.O.: Katwa, Dist.: PurbaBardhaman, West Bengal, PIN: 713 130, India. Mobile: +918101078393 ااविद्ययाविन्द्तेSमृतम॥

**Report on Intra-College Debate Competition** 

Date : 24.06.2024

Event Overview: An Intra-College Debate Competition on the topic "Role of youth in Indian Democracy" was held at Katwa College on 21st June 2024, organized by the Internal Quality Assurance Cell (IQAC). The event took place in the B.Ed. Hall at 12:30 PM onwards. Mr. Suraj Sarkar, faculty member, acted as the debate moderator for the event.

Participants and Teams: The competition saw enthusiastic participation from the students of various de