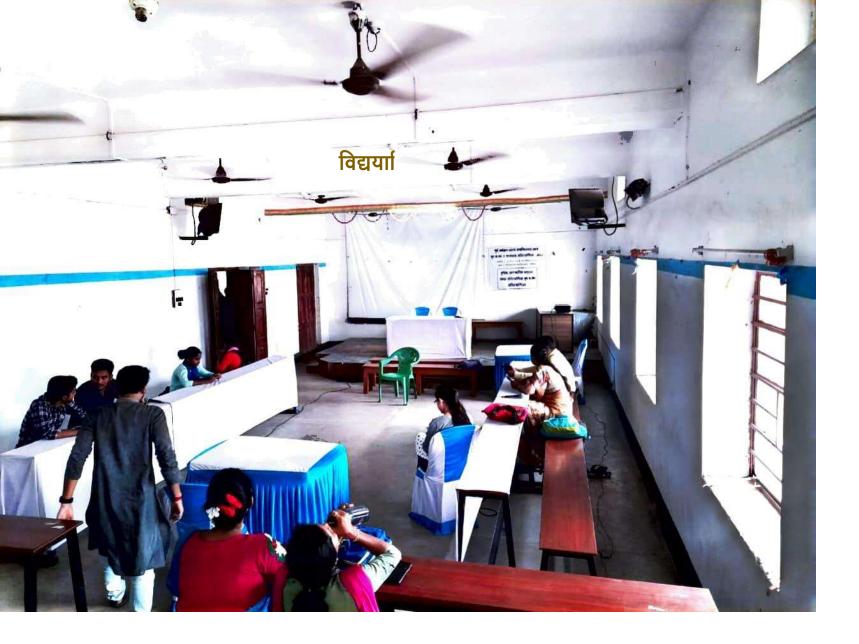

#### REPORT

A one day special lecture was organized by the Morning section, IQAC and Gender Sensitization Committee on dated 13/08/2019. Mr. Saikat Mallick was the resource person of the lecture. As many as 72 student's attendant the lecture. Entitled "An interactive lecture session on HER VOICE: HER VOTE: ELECTORAL LITERACY OF WOMEN. The seminar ended with applause. It was a grand success.

 OBJECT OF THE ACTIVITES: To give women proper understanding about elections and voting.

 DATE AND TIME: 13.08.2019 & 8.00am (Room No- 107)

 NUMBER OF STUDENT: 72

 SPEAKER:
 SAIKAT MALLICK

 Dept. of Political Science, Katwa College