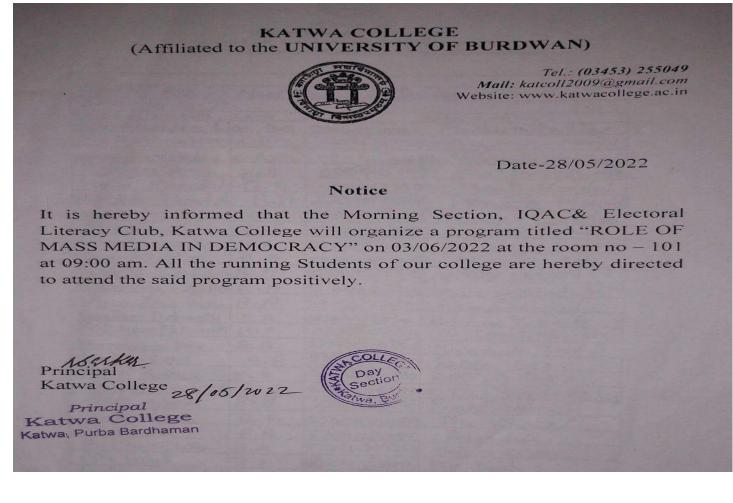

#### NOTICE:

*Tel.: (03453) 255049 Mail: katcoll2009@gmail.com* Website: www.katwacollege.ac.in

Date-10/08/2019

#### Notice

It is hereby informed that the Morning Section, IQAC & Gender Sensitization Committee, Katwa College will organize a program titled "HER VOICE : HER VOTE : ELECTORAL LITERACY FOR WOMEN" on 13.08.2019 at the room no -107 at 08.00 am. All the running Students of our college are hereby directed to attend the said program positively.

Principal 10/08/101 Katwa College Principal Katwa College Katwa, Purba Bardhaman

Signature of the IQAC Coordinator

Coordinator IQAC Katwa College

NSCLARD.

Signature of the Principal

(Affiliated to the University of Burdwan) Principal's Office, P.O.: Katwa, Dist.: PurbaBardhaman, West Bengal, PIN: 713 130, India. Mobile: +918101078393