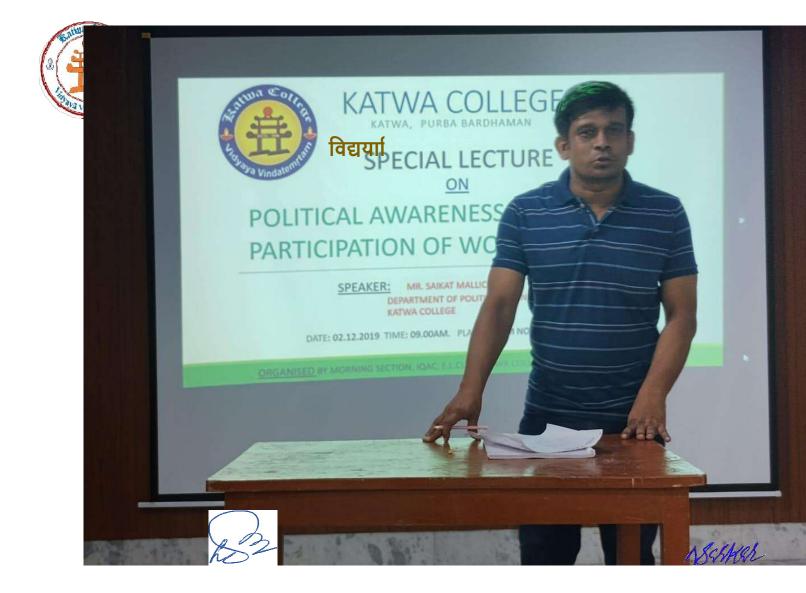

#### REPORT

A one day special lecture was organized by the Morning section, IQAC and Gender Sensitization Committee on dated 13/08/2019. Mr. Saikat Mallick was the resource person of the lecture. As many as 72 student's attendant the lecture. Entitled "An interactive lecture session on HER VOICE: HER VOTE: ELECTORAL LITERACY OF WOMEN. The seminar ended with applause. It was a grand success.

 OBJECT OF THE ACTIVITES: To give women proper understanding about elections and voting.

 DATE AND TIME: 13.08.2019 & 8.00am (Room No- 107)

 NUMBER OF STUDENT: 72

 SPEAKER:
 SAIKAT MALLICK

 Dept. of Political Science, Katwa College