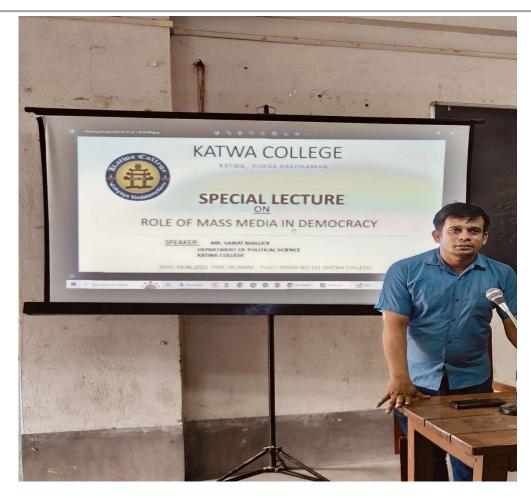

#### REPORT

A one day special lecture was organized by the Morning section, IQAC and Gender Sensitization Committee on dated 13/08/2019. Mr. Saikat Mallick was the resource person of the lecture. As many as 72 student's attendant the lecture. Entitled "An interactive lecture session on HER VOICE: HER VOTE: ELECTORAL LITERACY OF WOMEN. The seminar ended with applause. It was a grand success.

 OBJECT OF THE ACTIVITES: To give women proper understanding about elections and voting.

 DATE AND TIME: 13.08.2019 & 8.00am (Room No- 107)

 NUMBER OF STUDENT: 72

 SPEAKER:
 SAIKAT MALLICK

 Dept. of Political Science, Katwa College