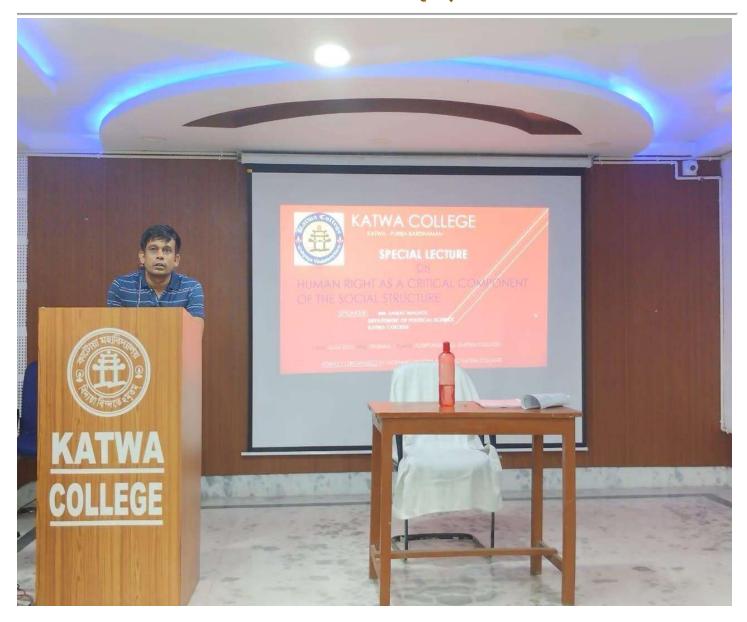

#### REPORT

A one day special lecture was organized by the Morning section, IQAC and Gender Sensitization Committee on dated 13/08/2019. Mr. Saikat Mallick was the resource person of the lecture. As many as 72 student's attendant the lecture. Entitled "An interactive lecture session on HER VOICE: HER VOTE: ELECTORAL LITERACY OF WOMEN. The seminar ended with applause. It was a grand success.

 OBJECT OF THE ACTIVITES: To give women proper understanding about elections and voting.

 DATE AND TIME: 13.08.2019 & 8.00am (Room No- 107)

 NUMBER OF STUDENT: 72

 SPEAKER:
 SAIKAT MALLICK

 Dept. of Political Science, Katwa College