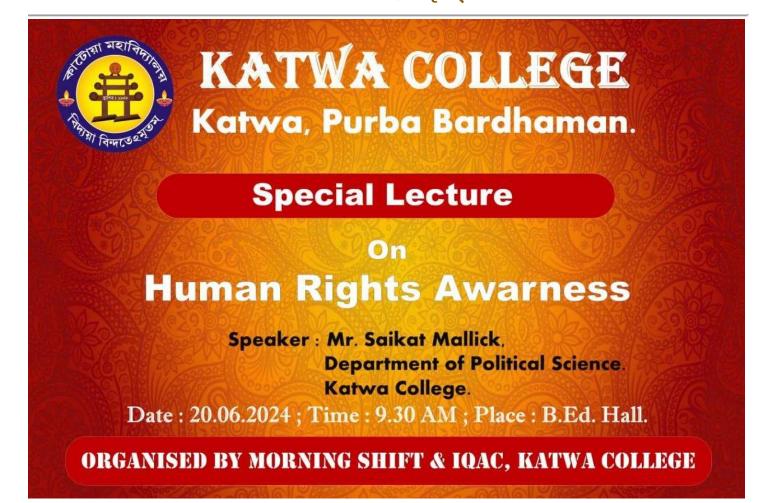

attachoryer |
| 6          | Sanzita Mondal        | 1st                   | Morning    | Sanzita Mondal        |
| 17         | Susmita Thandas       | tet                   | Morning    | Susmita Thandas       |
| 8          | minarkhi khatan       | 1St                   | monning    | minekhi khatun        |
| 9          | Tithi Debrath         | YSt                   | Morning    | Tithi Debroth         |
| 00         | Pauloi Des            | 1.81                  | matorian 8 | Pallahi Ret.          |

Signature of the IQAC Coordinator Coordinator IQAC Katwa College

NSCHARK

Signature of the Principal



(Affiliated to the University of Burdwan) Principal's Office, P.O.: Katwa, Dist.: PurbaBardhaman, West Bengal, PIN: 713 130, India. Mobile: +918101078393 ااविद्ययाविन्दतेऽमृतम् ॥



Signature of the IQAC Coordinator Coordinator IQAC Katwa College

Signature of the Principal



(Affiliated to the University of Burdwan) Principal's Office, P.O.: Katwa, Dist.: PurbaBardhaman, West Bengal, PIN: 713 130, India. Mobile: +918101078393 ااविद्ययाविन्दतेऽमृतम् ॥



Signature of the IQAC Coordinator Coordinator IQAC Katwa College

NSCHARK

Signature of the Principal



(Affiliated to the University of Burdwan) Principal's Office, P.O.: Katwa, Dist.: PurbaBardhaman, West Bengal, PIN: 713 130, India. Mobile: +918101078393 וומבניום-במכ



Signature of the IQAC Coordinator

Coordinator IQAC Katwa College

NSCHARK

Signature of the Principal



(Affiliated to the University of Burdwan) Principal's Office, P.O.: Katwa, Dist.: PurbaBardhaman, West Bengal, PIN: 713 130, India. Mobile: