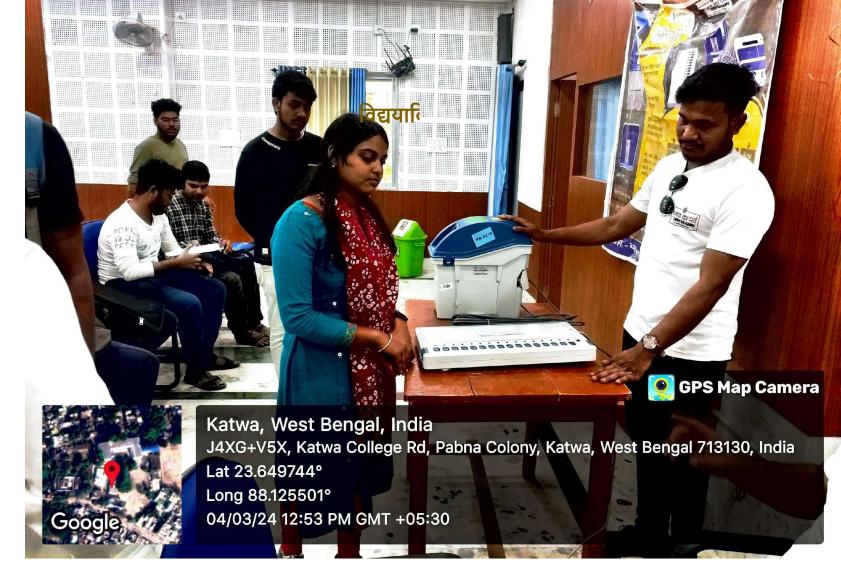

#### REPORT

A one day special lecture was organized by the Morning section, IQAC and Gender Sensitization Committee on dated 13/08/2019. Mr. Saikat Mallick was the resource person of the lecture. As many as 72 student's attendant the lecture. Entitled "An interactive lecture session on HER VOICE: HER VOTE: ELECTORAL LITERACY OF WOMEN. The seminar ended with applause. It was a grand success.

 OBJECT OF THE ACTIVITES: To give women proper understanding about elections and voting.

 DATE AND TIME: 13.08.2019 & 8.00am (Room No- 107)

 NUMBER OF STUDENT: 72

 SPEAKER:
 SAIKAT MALLICK

 Dept. of Political Science, Katwa College